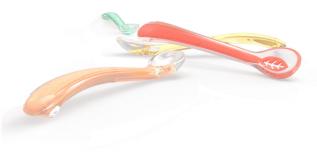

# Some Products Pictures

- Silicone&Plastic molding workshop: 5,000m²
- Packaging workshop :1,600m²

Product testing laboratory

Arburg LIM&Plastic Machine- 3 sets

- Horizontal LIM-26sets
- Vertical LIM- 7sets
- Horizontal Plastic-14 sets