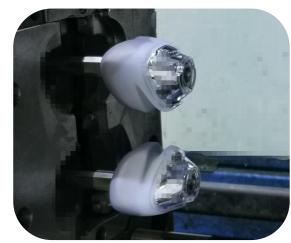

# Some Products Pictures

- Silicone&Plastic molding workshop: 5,000m²
- Packaging workshop :1,600m²

Product testing laboratory

Arburg LIM&Plastic Machine- 3 sets

- Horizontal LIM-26sets
- Vertical LIM- 7sets
- Horizontal Plastic-14 sets