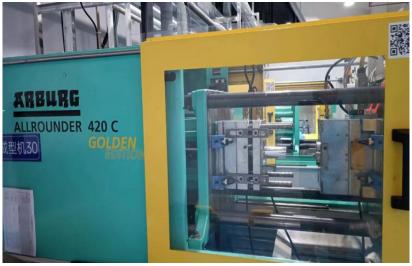

# Some Products Pictures

- Silicone&Plastic molding workshop: 5,000m²
- Packaging workshop :1,600m²

Product testing laboratory

Arburg LIM&Plastic Machine- 3 sets

- Horizontal LIM-26sets
- Vertical LIM- 7sets
- Horizontal Plastic-14 sets