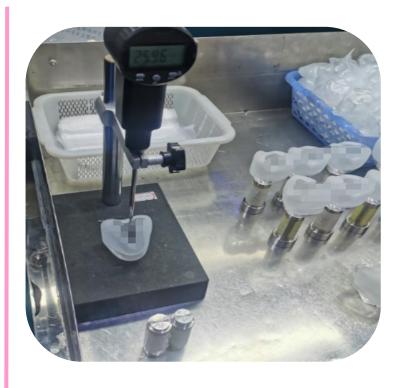

# Some Products Pictures

- Silicone&Plastic molding workshop: 5,000m²
- Packaging workshop :1,600m²

Product testing laboratory

Arburg LIM&Plastic Machine- 3 sets

- Horizontal LIM-26sets
- Vertical LIM- 7sets
- Horizontal Plastic-14 sets