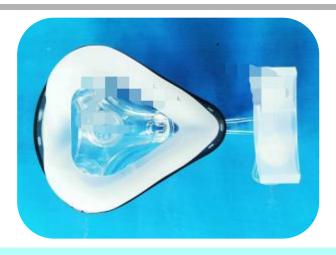

# Some Products Pictures

- Silicone&Plastic molding workshop: 5,000m²
- Packaging workshop :1,600m²

Product testing laboratory

Arburg LIM&Plastic Machine- 3 sets

- Horizontal LIM-26sets
- Vertical LIM- 7sets
- Horizontal Plastic-14 sets