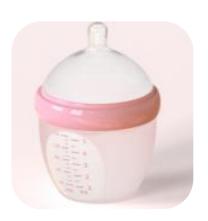

# Some Products Pictures

- Silicone&Plastic molding workshop: 5,000m²
- Packaging workshop :1,600m²

Product testing laboratory

Arburg LIM&Plastic Machine- 3 sets

- Horizontal LIM-26sets
- Vertical LIM- 7sets
- Horizontal Plastic-14 sets