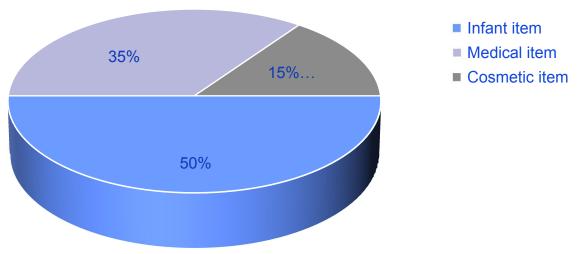

### Percentage Of 2023 Sales

◆ Infant product

Medical product

◆ Cosmetic product