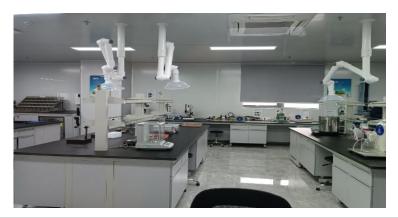

# Some Products Pictures

- Silicone&Plastic molding workshop: 5,000m²
- Packaging workshop :1,600m²

Product testing laboratory

Arburg LIM&Plastic Machine- 3 sets

- Horizontal LIM-26sets
- Vertical LIM- 7sets
- Horizontal Plastic-14 sets