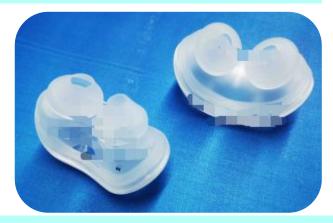

# Some Products Pictures

- Silicone&Plastic molding workshop: 5,000m²
- Packaging workshop :1,600m²

Product testing laboratory

Arburg LIM&Plastic Machine- 3 sets

- Horizontal LIM-26sets
- Vertical LIM- 7sets
- Horizontal Plastic-14 sets