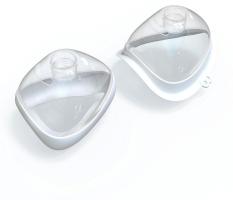

# Some Products Pictures

- Silicone&Plastic molding workshop: 5,000m²
- Packaging workshop :1,600m²

Product testing laboratory

Arburg LIM&Plastic Machine- 3 sets

- Horizontal LIM-26sets
- Vertical LIM- 7sets
- Horizontal Plastic-14 sets