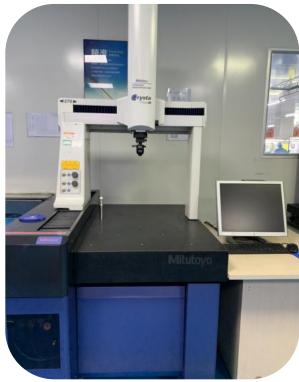

# Some Products Pictures

- Silicone&Plastic molding workshop: 5,000m²
- Packaging workshop :1,600m²

Product testing laboratory

Arburg LIM&Plastic Machine- 3 sets

- Horizontal LIM-26sets
- Vertical LIM- 7sets
- Horizontal Plastic-14 sets