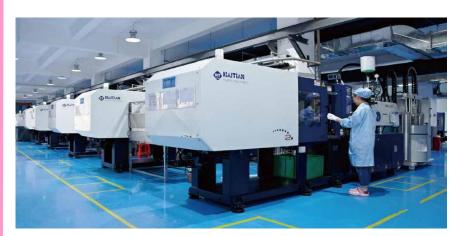

# Some Products Pictures

- Silicone&Plastic molding workshop: 5,000m²
- Packaging workshop :1,600m²

Product testing laboratory

Arburg LIM&Plastic Machine- 3 sets

- Horizontal LIM-26sets
- Vertical LIM- 7sets
- Horizontal Plastic-14 sets