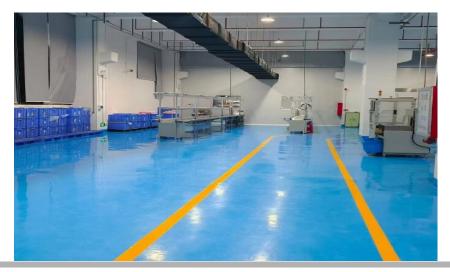

# Some Products Pictures

- Silicone&Plastic molding workshop: 5,000m²
- Packaging workshop :1,600m²

Product testing laboratory

Arburg LIM&Plastic Machine- 3 sets

- Horizontal LIM-26sets
- Vertical LIM- 7sets
- Horizontal Plastic-14 sets