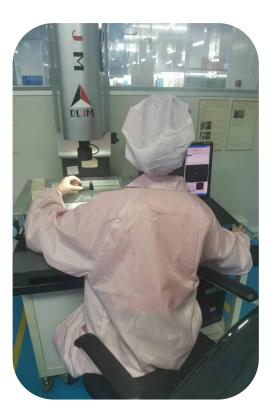

# Some Products Pictures

- Silicone&Plastic molding workshop: 5,000m²
- Packaging workshop :1,600m²

Product testing laboratory

Arburg LIM&Plastic Machine- 3 sets

- Horizontal LIM-26sets
- Vertical LIM- 7sets
- Horizontal Plastic-14 sets