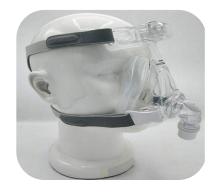

# Some Products Pictures

- Silicone&Plastic molding workshop: 5,000m²
- Packaging workshop :1,600m²

Product testing laboratory

Arburg LIM&Plastic Machine- 3 sets

- Horizontal LIM-26sets
- Vertical LIM- 7sets
- Horizontal Plastic-14 sets