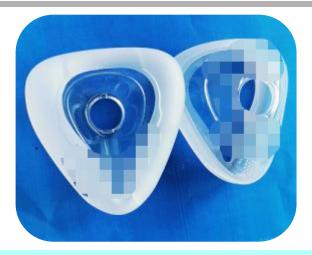

# Some Products Pictures

- Silicone&Plastic molding workshop: 5,000m²
- Packaging workshop :1,600m²

Product testing laboratory

Arburg LIM&Plastic Machine- 3 sets

- Horizontal LIM-26sets
- Vertical LIM- 7sets
- Horizontal Plastic-14 sets